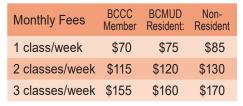

# **Community Center Membership**

|                                                 |            | ВС                         | BCMUD Residents                                                                                                                                                                                                                                                                                                                                                                                                                                                                                                                                                                                                                                                                                                                                                                                                                                                                                                                                                                                                                                                                                                                                                                                                                                                                                                                                                                                                                                                                                                                                                                                                                                                                                                                                                                                                                                                                                                                                                                                                                                                                                                                |                                                                                                                                                                                                                                                                                                                                                                                                                                                                                                                                                                                                                                                                                                                                                                                                                                                                                                                                                                                                                                                                                                                                                                                                                                                                                                                                                                                                                                                                                                                                                                                                                                                                                                                                                                                                                                                                                                                                                                                                                                                                                                                                | Non-Residents              |                                  |                          |
|-------------------------------------------------|------------|----------------------------|--------------------------------------------------------------------------------------------------------------------------------------------------------------------------------------------------------------------------------------------------------------------------------------------------------------------------------------------------------------------------------------------------------------------------------------------------------------------------------------------------------------------------------------------------------------------------------------------------------------------------------------------------------------------------------------------------------------------------------------------------------------------------------------------------------------------------------------------------------------------------------------------------------------------------------------------------------------------------------------------------------------------------------------------------------------------------------------------------------------------------------------------------------------------------------------------------------------------------------------------------------------------------------------------------------------------------------------------------------------------------------------------------------------------------------------------------------------------------------------------------------------------------------------------------------------------------------------------------------------------------------------------------------------------------------------------------------------------------------------------------------------------------------------------------------------------------------------------------------------------------------------------------------------------------------------------------------------------------------------------------------------------------------------------------------------------------------------------------------------------------------|--------------------------------------------------------------------------------------------------------------------------------------------------------------------------------------------------------------------------------------------------------------------------------------------------------------------------------------------------------------------------------------------------------------------------------------------------------------------------------------------------------------------------------------------------------------------------------------------------------------------------------------------------------------------------------------------------------------------------------------------------------------------------------------------------------------------------------------------------------------------------------------------------------------------------------------------------------------------------------------------------------------------------------------------------------------------------------------------------------------------------------------------------------------------------------------------------------------------------------------------------------------------------------------------------------------------------------------------------------------------------------------------------------------------------------------------------------------------------------------------------------------------------------------------------------------------------------------------------------------------------------------------------------------------------------------------------------------------------------------------------------------------------------------------------------------------------------------------------------------------------------------------------------------------------------------------------------------------------------------------------------------------------------------------------------------------------------------------------------------------------------|----------------------------|----------------------------------|--------------------------|
| * Membership / Pass Type                        |            | Annual 12-Month Membership |                                                                                                                                                                                                                                                                                                                                                                                                                                                                                                                                                                                                                                                                                                                                                                                                                                                                                                                                                                                                                                                                                                                                                                                                                                                                                                                                                                                                                                                                                                                                                                                                                                                                                                                                                                                                                                                                                                                                                                                                                                                                                                                                |                                                                                                                                                                                                                                                                                                                                                                                                                                                                                                                                                                                                                                                                                                                                                                                                                                                                                                                                                                                                                                                                                                                                                                                                                                                                                                                                                                                                                                                                                                                                                                                                                                                                                                                                                                                                                                                                                                                                                                                                                                                                                                                                | Annual 12-Month Membership |                                  |                          |
| Wellibership / Lass Ty                          | , pc       | 1 Payment / Year           | 1 Payment / Year                                                                                                                                                                                                                                                                                                                                                                                                                                                                                                                                                                                                                                                                                                                                                                                                                                                                                                                                                                                                                                                                                                                                                                                                                                                                                                                                                                                                                                                                                                                                                                                                                                                                                                                                                                                                                                                                                                                                                                                                                                                                                                               |                                                                                                                                                                                                                                                                                                                                                                                                                                                                                                                                                                                                                                                                                                                                                                                                                                                                                                                                                                                                                                                                                                                                                                                                                                                                                                                                                                                                                                                                                                                                                                                                                                                                                                                                                                                                                                                                                                                                                                                                                                                                                                                                | 1 Payment / Year           | 4 Payments / Year                | 12 Payments / Year       |
|                                                 |            | Annual                     | Quarterly                                                                                                                                                                                                                                                                                                                                                                                                                                                                                                                                                                                                                                                                                                                                                                                                                                                                                                                                                                                                                                                                                                                                                                                                                                                                                                                                                                                                                                                                                                                                                                                                                                                                                                                                                                                                                                                                                                                                                                                                                                                                                                                      | Monthly                                                                                                                                                                                                                                                                                                                                                                                                                                                                                                                                                                                                                                                                                                                                                                                                                                                                                                                                                                                                                                                                                                                                                                                                                                                                                                                                                                                                                                                                                                                                                                                                                                                                                                                                                                                                                                                                                                                                                                                                                                                                                                                        | Annual                     | Quarterly                        | Monthly                  |
| ** BCCC Membership                              | Individual | \$150                      | <b>\$42.50</b> (\$170)                                                                                                                                                                                                                                                                                                                                                                                                                                                                                                                                                                                                                                                                                                                                                                                                                                                                                                                                                                                                                                                                                                                                                                                                                                                                                                                                                                                                                                                                                                                                                                                                                                                                                                                                                                                                                                                                                                                                                                                                                                                                                                         | <b>\$17.50</b> (\$210)                                                                                                                                                                                                                                                                                                                                                                                                                                                                                                                                                                                                                                                                                                                                                                                                                                                                                                                                                                                                                                                                                                                                                                                                                                                                                                                                                                                                                                                                                                                                                                                                                                                                                                                                                                                                                                                                                                                                                                                                                                                                                                         | \$300                      | <b>\$80</b> (\$320)              | <b>\$30</b> (\$360)      |
| (annual membership)                             | Household  | \$400                      | <b>\$105</b> (\$420)                                                                                                                                                                                                                                                                                                                                                                                                                                                                                                                                                                                                                                                                                                                                                                                                                                                                                                                                                                                                                                                                                                                                                                                                                                                                                                                                                                                                                                                                                                                                                                                                                                                                                                                                                                                                                                                                                                                                                                                                                                                                                                           | <b>\$38.50</b> (\$462)                                                                                                                                                                                                                                                                                                                                                                                                                                                                                                                                                                                                                                                                                                                                                                                                                                                                                                                                                                                                                                                                                                                                                                                                                                                                                                                                                                                                                                                                                                                                                                                                                                                                                                                                                                                                                                                                                                                                                                                                                                                                                                         | \$800                      | <b>\$205</b> (\$820)             | <b>\$72</b> (\$864)      |
| ** District Membership                          | Individual | \$220                      | <b>\$60</b> (\$240)                                                                                                                                                                                                                                                                                                                                                                                                                                                                                                                                                                                                                                                                                                                                                                                                                                                                                                                                                                                                                                                                                                                                                                                                                                                                                                                                                                                                                                                                                                                                                                                                                                                                                                                                                                                                                                                                                                                                                                                                                                                                                                            | <b>\$23.50</b> (\$282)                                                                                                                                                                                                                                                                                                                                                                                                                                                                                                                                                                                                                                                                                                                                                                                                                                                                                                                                                                                                                                                                                                                                                                                                                                                                                                                                                                                                                                                                                                                                                                                                                                                                                                                                                                                                                                                                                                                                                                                                                                                                                                         | \$435                      | <b>\$113.75</b> (\$455)          | <b>\$41.25</b> (\$495)   |
| BCCC + Pool + Tennis<br>(annual membership)     | Household  | \$530                      | <b>\$137.50</b> (\$550)                                                                                                                                                                                                                                                                                                                                                                                                                                                                                                                                                                                                                                                                                                                                                                                                                                                                                                                                                                                                                                                                                                                                                                                                                                                                                                                                                                                                                                                                                                                                                                                                                                                                                                                                                                                                                                                                                                                                                                                                                                                                                                        | <b>\$49.25</b> (\$590)                                                                                                                                                                                                                                                                                                                                                                                                                                                                                                                                                                                                                                                                                                                                                                                                                                                                                                                                                                                                                                                                                                                                                                                                                                                                                                                                                                                                                                                                                                                                                                                                                                                                                                                                                                                                                                                                                                                                                                                                                                                                                                         | \$1,060                    | <b>\$270</b> (\$1,080)           | <b>\$93.50</b> (\$1,120) |
| Senior Membership (65+) ID Card: Residents Only | Individual | \$5                        |                                                                                                                                                                                                                                                                                                                                                                                                                                                                                                                                                                                                                                                                                                                                                                                                                                                                                                                                                                                                                                                                                                                                                                                                                                                                                                                                                                                                                                                                                                                                                                                                                                                                                                                                                                                                                                                                                                                                                                                                                                                                                                                                | 0282                                                                                                                                                                                                                                                                                                                                                                                                                                                                                                                                                                                                                                                                                                                                                                                                                                                                                                                                                                                                                                                                                                                                                                                                                                                                                                                                                                                                                                                                                                                                                                                                                                                                                                                                                                                                                                                                                                                                                                                                                                                                                                                           | N/A                        | 0                                |                          |
| ** Individual SHORT TERM (3 months) Membership  | Individual | \$60                       |                                                                                                                                                                                                                                                                                                                                                                                                                                                                                                                                                                                                                                                                                                                                                                                                                                                                                                                                                                                                                                                                                                                                                                                                                                                                                                                                                                                                                                                                                                                                                                                                                                                                                                                                                                                                                                                                                                                                                                                                                                                                                                                                |                                                                                                                                                                                                                                                                                                                                                                                                                                                                                                                                                                                                                                                                                                                                                                                                                                                                                                                                                                                                                                                                                                                                                                                                                                                                                                                                                                                                                                                                                                                                                                                                                                                                                                                                                                                                                                                                                                                                                                                                                                                                                                                                | \$120                      |                                  |                          |
| Annual Pool Pass                                | Individual | \$50                       | THE A                                                                                                                                                                                                                                                                                                                                                                                                                                                                                                                                                                                                                                                                                                                                                                                                                                                                                                                                                                                                                                                                                                                                                                                                                                                                                                                                                                                                                                                                                                                                                                                                                                                                                                                                                                                                                                                                                                                                                                                                                                                                                                                          |                                                                                                                                                                                                                                                                                                                                                                                                                                                                                                                                                                                                                                                                                                                                                                                                                                                                                                                                                                                                                                                                                                                                                                                                                                                                                                                                                                                                                                                                                                                                                                                                                                                                                                                                                                                                                                                                                                                                                                                                                                                                                                                                | \$100                      |                                  |                          |
| Ailliudi Pool Pass                              | Household  | \$125                      |                                                                                                                                                                                                                                                                                                                                                                                                                                                                                                                                                                                                                                                                                                                                                                                                                                                                                                                                                                                                                                                                                                                                                                                                                                                                                                                                                                                                                                                                                                                                                                                                                                                                                                                                                                                                                                                                                                                                                                                                                                                                                                                                | The Land                                                                                                                                                                                                                                                                                                                                                                                                                                                                                                                                                                                                                                                                                                                                                                                                                                                                                                                                                                                                                                                                                                                                                                                                                                                                                                                                                                                                                                                                                                                                                                                                                                                                                                                                                                                                                                                                                                                                                                                                                                                                                                                       | \$250                      |                                  |                          |
| Annual Tennis Pass                              | Household  | \$25                       | and the same of th | The same of the sa | \$40                       | 4                                | Se                       |
| Annual Child Play Pass                          |            |                            | \$50 per Ch                                                                                                                                                                                                                                                                                                                                                                                                                                                                                                                                                                                                                                                                                                                                                                                                                                                                                                                                                                                                                                                                                                                                                                                                                                                                                                                                                                                                                                                                                                                                                                                                                                                                                                                                                                                                                                                                                                                                                                                                                                                                                                                    | ild (available for ı                                                                                                                                                                                                                                                                                                                                                                                                                                                                                                                                                                                                                                                                                                                                                                                                                                                                                                                                                                                                                                                                                                                                                                                                                                                                                                                                                                                                                                                                                                                                                                                                                                                                                                                                                                                                                                                                                                                                                                                                                                                                                                           | nember's chilo             | lren only)                       | _                        |
| Day Pass - Daily Fee 1 guests per BCCC Member   |            | 1                          | rith BCCC Mem<br>rithout a BCCC                                                                                                                                                                                                                                                                                                                                                                                                                                                                                                                                                                                                                                                                                                                                                                                                                                                                                                                                                                                                                                                                                                                                                                                                                                                                                                                                                                                                                                                                                                                                                                                                                                                                                                                                                                                                                                                                                                                                                                                                                                                                                                |                                                                                                                                                                                                                                                                                                                                                                                                                                                                                                                                                                                                                                                                                                                                                                                                                                                                                                                                                                                                                                                                                                                                                                                                                                                                                                                                                                                                                                                                                                                                                                                                                                                                                                                                                                                                                                                                                                                                                                                                                                                                                                                                | 1                          | ith BCCC Memb<br>ithout a BCCC I |                          |