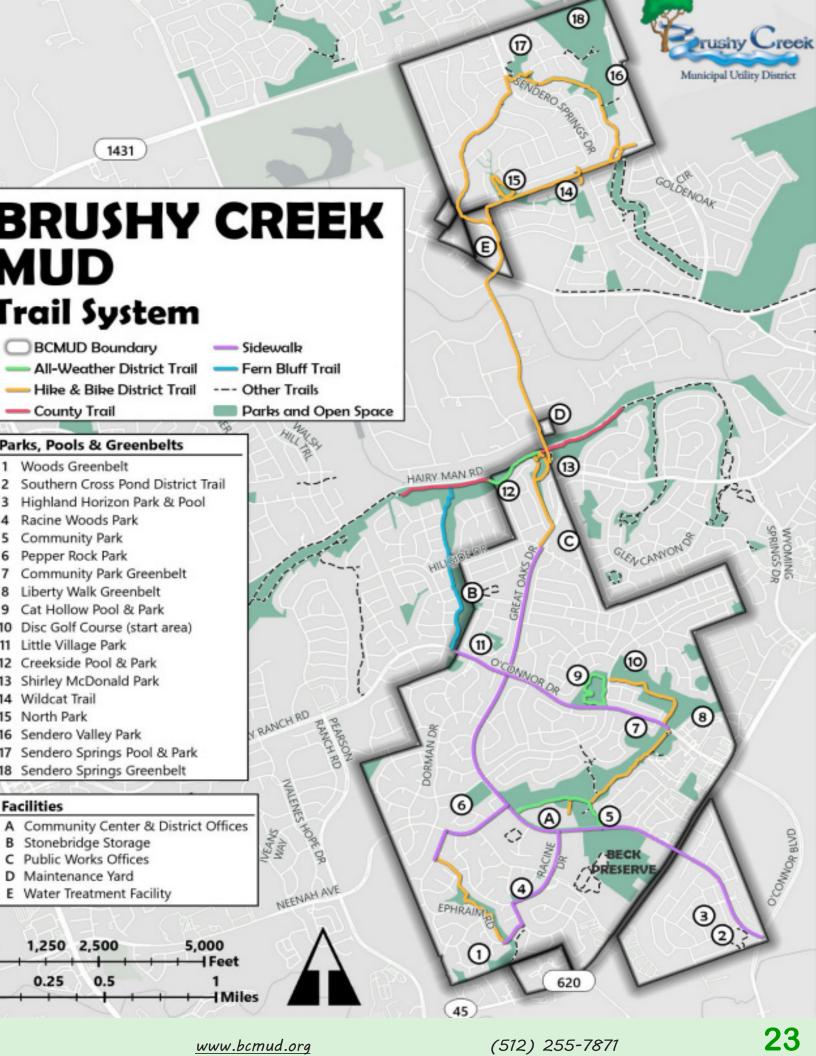

ion rentals are available to celebrate birthdays, holidays, family reunions, picnics, etc. Our 5 Pavilions are located at:

- Cat Hollow Park Playground & Field Pavilions
- Community Center Garden Pavilion
- Pepper Rock Park Playground Pavilion
- Sendero Springs Park Playground Pavilion

For more information & reservations, visit

www.bcmud.org (Parks & Recreation > Facility Rentals) call (512) 255-7871 x203

email c.loflin@bcmud.org

See page 4 for pricing



All pools have FREE WiFi, recliner chairs, picnic tables, limited covered seating, self service drink and snack concessions. Visit www.bcmud.org (Parks & Recreation > Pools) for current pool hours, photos and pool features. Our pools are located at:

- Cat Hollow Park
- Creekside Park
- Highland Horizon Park
   Sendero Springs Park



# Hairy Man Festival® 2024



Saturday, October 19 12:00 - 5:30 pm Cat Hollow Park

- » Live Music
- » Food Vendors
- » Carnival Games
- » Arts & Crafts Fair

Presorted Standard
U.S. Postage

PAID Permit #1318

Austin TX

Bring the entire family to the 28th Annual Hairy Man Festival<sup>®</sup> in Cat Hollow Park! Grab a bite from the variety of food vendors and shop the arts & craft booths while listening to live music. Local non-profits will be raising money at their food and game booths. Festival t-shirts on sale. Halloween-themed crafts, treats, and games for the kids! Register to donate blood.





### **Costume Contest ~ Hairiest Man Contest**

Vendors, Sponsors and Contestants may contact Miranda Streiff at m.streiff@bcmud.org

Free Admission. Suggested donation for the Round Rock