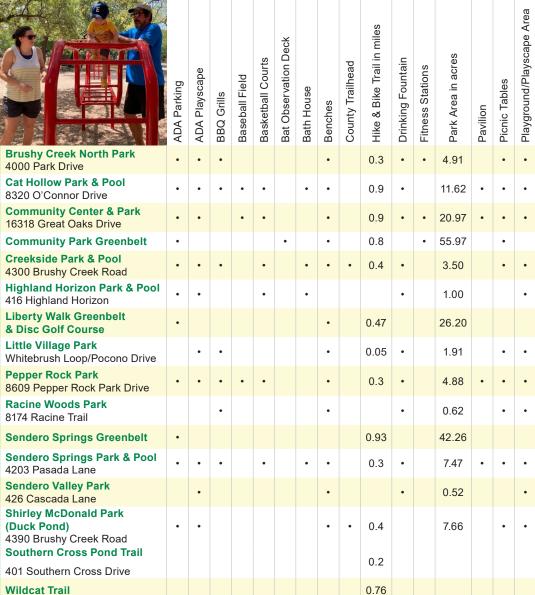

t of private donations by the District to fund the program.

Donations are accepted for the youth scholarship program. If you are interested, please contact the Community Center Manager. The Youth Scholarship Application Form is available on our website at: <a href="https://www.bcmud.org">www.bcmud.org</a> (Parks & Recreation > Sports > Youth Sports)



# Order an Engraved Brick or Paver



Give a permanent gift that your loved one will enjoy for years to come! Celebrate a graduation or wedding anniversary or add a special message to your family. Visit <a href="https://www.bcmud.org">www.bcmud.org</a> (Forms & Permits) for order forms.

4" x 8" Brick \$100 6" x 12" Paver \$150

Be A Part of Our Story

www.bcmud.org (512) 255-7871 **21** 

# **Brushy Creek Parks**

# Locations & Amenities





Free WiFi @ Pools & Com Ctr

Racquetball Courts

/olleyball Courts

Fennis Courts

Soccer Fields/Practice Fields

Sand Volleyball Court

Restrooms

Recreation Facility (Indoor)

Pool (Heated)



Park Pavilions & Garden Pavilion rentals are available to celebrate birthdays, holidays, family reunions, picnics, etc. Our 5 Pavilions are located at:

- Cat Hollow Park Playground & Field Pavilions
- Community Center Garden Pavilion
- Pepper Rock Park Playground Pavilion
- Sendero Springs Park Playground Pavilion

For more information & reservations, visit

www.bcmud.org (Parks & Recreation > Facility Rentals) call (512) 255-7871 x203

email c.loflin@bcmud.org

See page 4 for pricing



All pools have FREE WiFi, recliner chairs, picnic tables, limited covered seating, self service drink and s